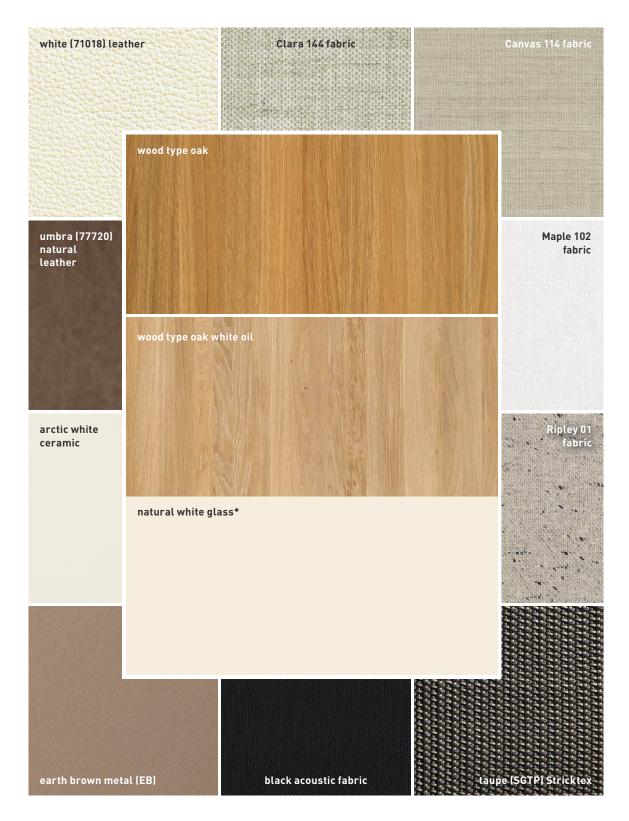

#### types of wood

alder

beech

beech heartwood

oak

wild oak

venetian oak

cherry

walnut

wild walnut

oak white oil

wild oak white oil

#### coloured glass

glossy or matt | glass surfaces in a colour of your choice (see available colours on NCS colour charts, surcharge applies)

#### ceramic

#### leather colours

#### fabric colours

#### Canvas

#### Clara

#### Maple

#### Ripley (available for the flor chair and bench, the chair families lui and aye, as well as for the mylon chair and yps bench)

light grey

black

anthracite

for walnut/natural white glass

<sup>\*</sup>coloured glass glossy or matt