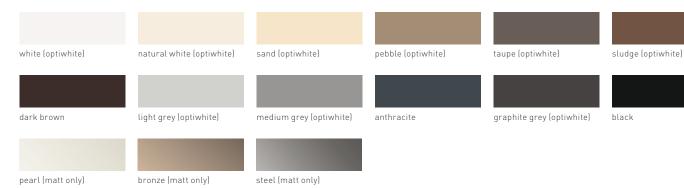

TEAM 7

#### types of wood



alder



beech



beech heartwood



oak



wild oak



venetian oak



cherry



walnut



wild walnut



oak white oil



wild oak white oil

#### coloured glass

glossy or matt | glass surfaces in a colour of your choice (see available colours on NCS colour charts, surcharge applies)



#### ceramic



#### leather colours







#### fabric colours

#### Canvas



#### Clara



#### Maple



#### Ripley (available for the flor chair and bench, the chair families lui and aye, as well as for the mylon chair and yps bench)





light grey

black

anthracite





for walnut/natural white glass



<sup>\*</sup>coloured glass glossy or matt



for walnut/pebble glass



<sup>\*</sup>coloured glass glossy or matt



for walnut/bronze glass



<sup>\*</sup>coloured glass only matt



for walnut/steel glass



<sup>\*</sup>coloured glass only matt



for walnut/light grey glass



<sup>\*</sup>coloured glass glossy or matt



for walnut/medium grey glass



<sup>\*</sup>coloured glass glossy or matt



for walnut/black glass



<sup>\*</sup>coloured glass glossy or matt



for