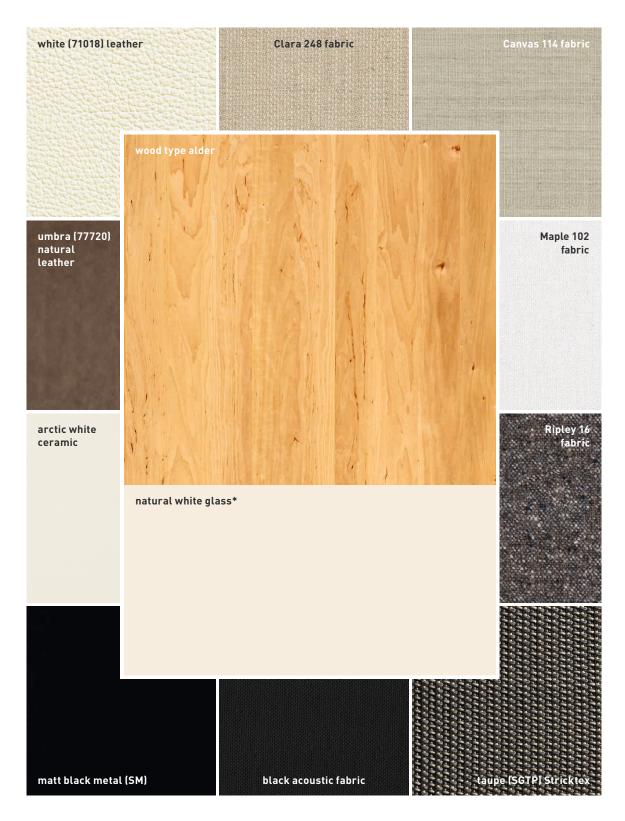

#### types of wood

alder

beech

beech heartwood

oak

wild oak

venetian oak

cherry

#### coloured glass

glossy or matt | glass surfaces in a colour of your choice (see available colours on NCS colour charts, surcharge applies)

#### ceramic

#### leather colours

#### fabric colours

#### Canvas

#### Clara

#### Maple

#### Ripley (available for the flor chair and bench, the chair families lui and aye, as well as for the mylon chair and yps bench)

light grey

black

anthracite

for walnut/natural white glass

<sup>\*</sup>coloured glass glossy or matt

<sup>\*</sup>coloured glass glossy or matt

for beech heartwood/sludge glass

<sup>\*</sup>coloured glass glossy or matt

for beech heartwood/dark brown glass

<sup>\*</sup>coloured glass glossy or matt

for alder/natural white glass

<sup>\*</sup>coloured glass glossy or matt

for alder/pebble glass

<sup>\*</sup>coloured glass glossy or matt