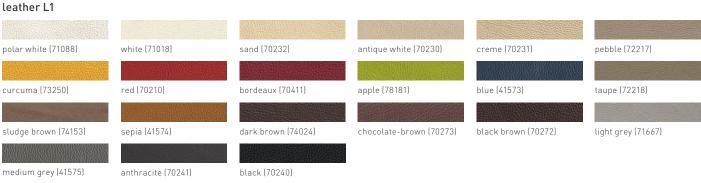

TEAM 7

#### types of wood



alder



beech



beech heartwood



oak



wild oak



venetian oak



cherry



walnut



wild walnut



oak white oil



wild oak white oil

#### coloured glass

glossy or matt | glass surfaces in a colour of your choice (see available colours on NCS colour charts, surcharge applies)



#### ceramic



#### leather colours







#### fabric colours

#### Canvas



#### Clara



#### Maple



#### Ripley (available for the flor chair and bench, the chair families lui and aye, as well as for the mylon chair and yps bench)





light grey

black

anthracite





for walnut/natural white glass



<sup>\*</sup>coloured glass glossy or matt



for walnut/pebble glass



<sup>\*</sup>coloured glass glossy or matt



for walnut/bronze glass



<sup>\*</sup>coloured glass only matt



for walnut/steel glass



<sup>\*</sup>coloured glass only matt



for walnut/light grey glass



<sup>\*</sup>coloured glass glossy or matt



for walnut/medium grey glass



<sup>\*</sup>coloured glass glossy or matt



for walnut/black glass



<sup>\*</sup>coloured glass glossy or matt



for oak and oak white oil/graphite grey glas