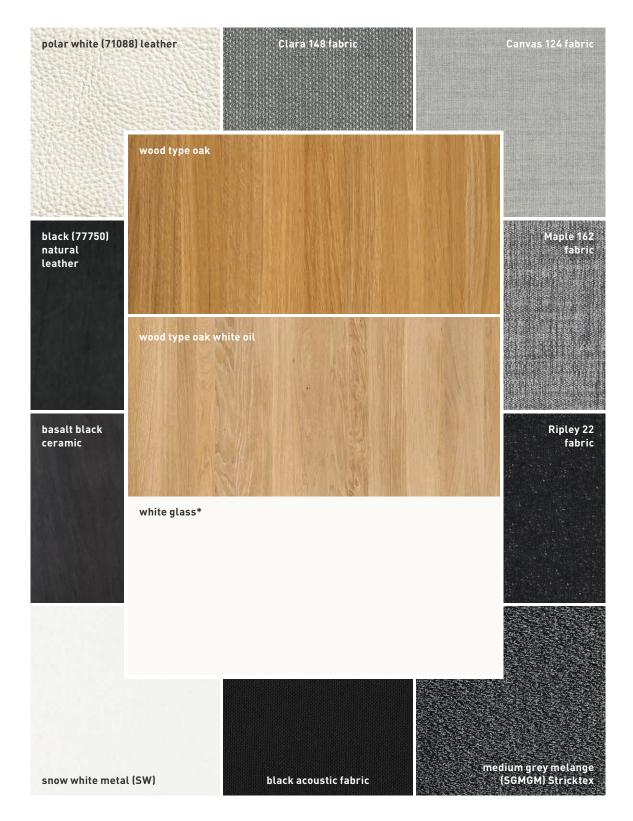

#### types of wood

alder

beech

beech heartwood

oak

wild oak

venetian oak

cherry

walnut

wild walnut

oak white oil

wild oak white oil

#### coloured glass

glossy or matt | glass surfaces in a colour of your choice (see available colours on NCS colour charts, surcharge applies)

#### ceramic

#### leather colours

#### fabric colours

#### Canvas

#### Clara

#### Maple

#### Ripley (available for the flor chair and bench, the chair families lui and aye, as well as for the mylon chair and yps bench)

light grey

black

anthracite

for walnut/natural white glass

<sup>\*</sup>coloured glass glossy or matt