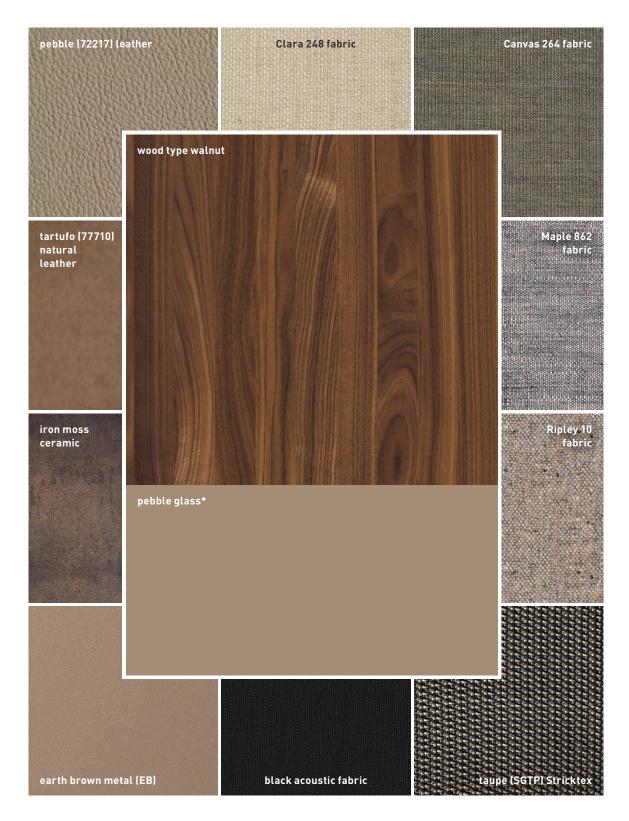

walnut

wild walnut

oak white oil

wild oak white oil

for walnut/pebble glass

<sup>\*</sup>coloured glass glossy or matt

for walnut/bronze glass

<sup>\*</sup>coloured glass only matt

for walnut/steel glass

<sup>\*</sup>coloured glass only matt

for walnut/light grey glass