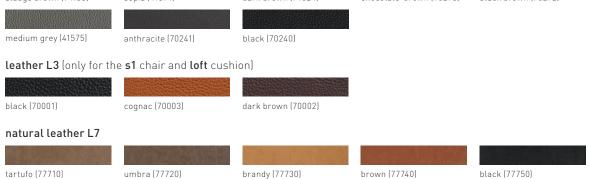

TEAM 7

#### types of wood



alder



beech



beech heartwood



oak



wild oak



venetian oak



cherry



walnut



wild walnut



oak white oil



wild oak white oil

#### coloured glass

glossy or matt | glass surfaces in a colour of your choice (see available colours on NCS colour charts, surcharge applies)



#### ceramic



#### leather colours







#### fabric colours

#### Canvas



#### Clara



#### Maple



#### Ripley (available for the flor chair and bench, the chair families lui and aye, as well as for the mylon chair and yps bench)





light grey

black

anthracite





for walnut/natural white glass



<sup>\*</sup>coloured glass glossy or matt



for walnut/pebble glass



<sup>\*</sup>coloured glass glossy or matt



for walnut/bronze glass



<sup>\*</sup>coloured glass only matt



for walnut/steel glass



<sup>\*</sup>coloured glass only matt



for walnut/light grey glass



<sup>\*</sup>coloured glass glossy or matt



for walnut/medium grey glass



<sup>\*</sup>coloured glass glossy or matt



for walnut/black glass



<sup>\*</sup>coloured glass glossy or matt



for oak and oak white oil/graphite grey glass