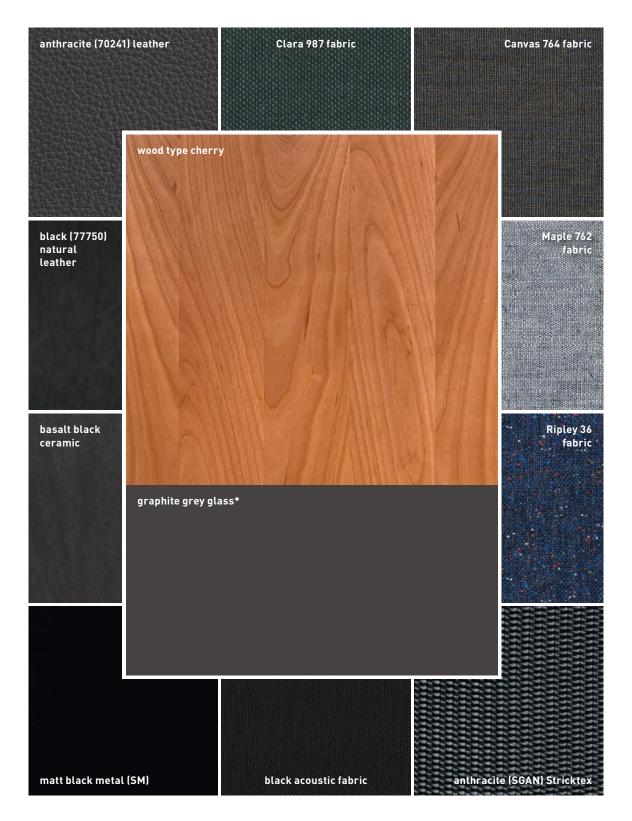

#### types of wood

alder

beech

beech heartwood

oak

wild oak

venetian oak

cherry

#### fabric colours

#### Canvas

#### Clara

#### Maple

#### Ripley (available for the flor chair and bench, the chair families lui and aye, as well as for the mylon chair and yps bench)

light grey

black

anthracite

for walnut/natural white glass

<sup>\*</sup>coloured glass glossy or matt

for venetian oak/bronze glass

\*coloured glass only matt

for cherry/graphite grey glass

<sup>\*</sup>coloured glass glossy or matt

for cherry/steel glass

<sup>\*</sup>coloured glass only matt

for cherry/white glass