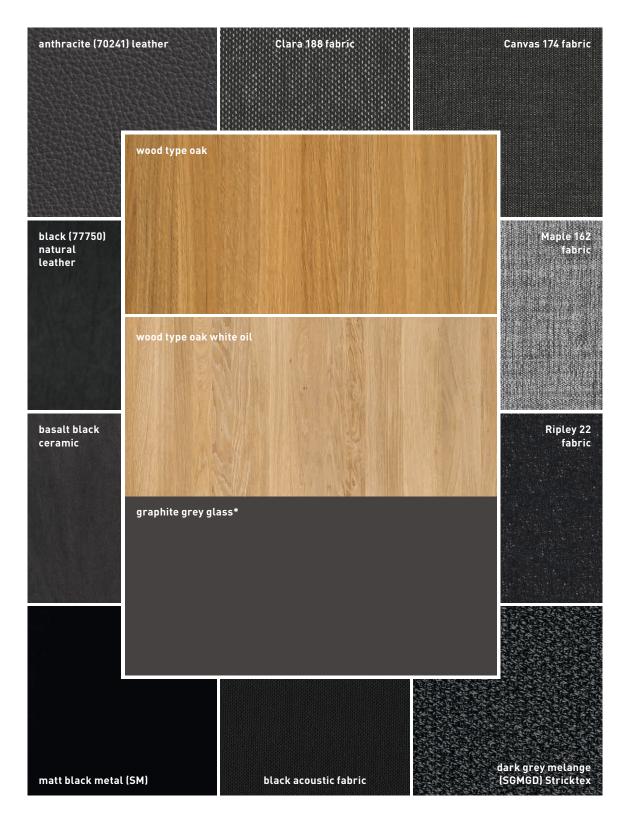

#### types of wood

alder

beech

beech heartwood

oak

wild oak

venetian oak

cherry

walnut

wild walnut

oak white oil

wild oak white oil

#### leather colours

#### fabric colours

#### Canvas

#### Clara

#### Maple

#### Ripley (available for the flor chair and bench, the chair families lui and aye, as well as for the mylon chair and yps bench)

light grey

black

anthracite

for walnut/natural white glass

<sup>\*</sup>coloured glass glossy or matt

<sup>\*</sup>coloured glass glossy or matt

for walnut/medium grey glass

<sup>\*</sup>coloured glass glossy or matt

for walnut/black glass

<sup>\*</sup>coloured glass glossy or matt

for oak and oak white oil/graphite grey glass

<sup>\*</sup>coloured glass glossy or matt

for oak and oak white oil/light grey glass

<sup>\*</sup>coloured glass glossy or matt

for oak and oak white oil/medium grey glass

<sup>\*</sup>coloured glass glossy or matt