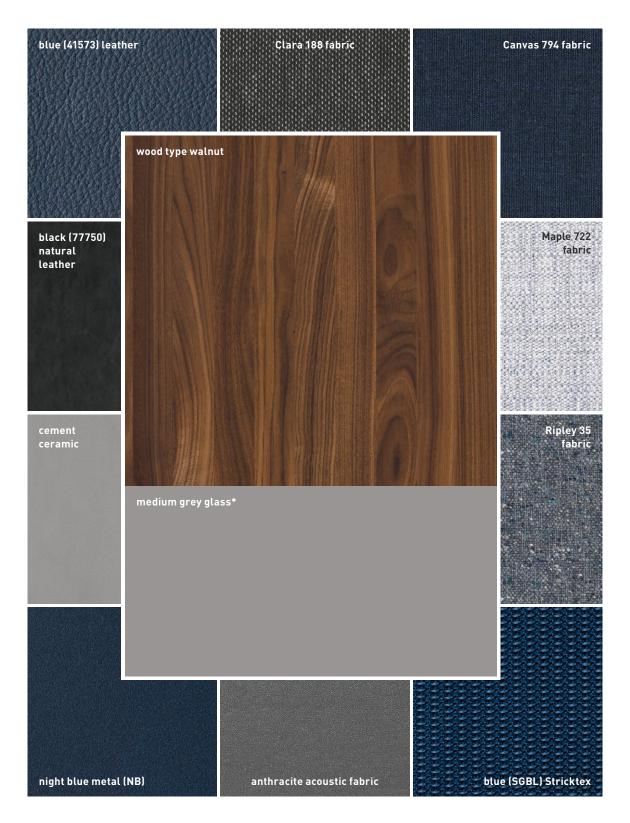

walnut

wild walnut

oak white oil

wild oak white oil

#### leather colours

#### fabric colours

#### Canvas

#### Clara

#### Maple

#### Ripley (available for the flor chair and bench, the chair families lui and aye, as well as for the mylon chair and yps bench)

light grey

black

anthracite

for walnut/natural white glass

<sup>\*</sup>coloured glass glossy or matt

<sup>\*</sup>coloured glass glossy or matt

for walnut/medium grey glass

<sup>\*</sup>coloured glass glossy or matt

for walnut/black glass

<sup>\*</sup>coloured glass glossy or matt

for oak and oak white oil/graphite grey glass