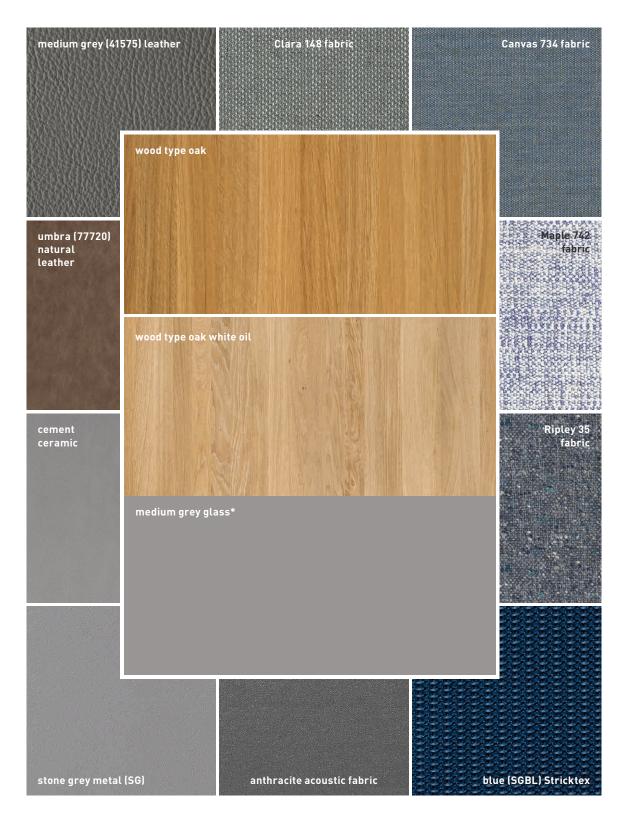

#### types of wood

alder

beech

beech heartwood

oak

wild oak

venetian oak

cherry

walnut

wild walnut

oak white oil

wild oak white oil

#### leather colours

#### fabric colours

#### Canvas

#### Clara

#### Maple

#### Ripley (available for the flor chair and bench, the chair families lui and aye, as well as for the mylon chair and yps bench)

light grey

black

anthracite

for walnut/natural white glass

<sup>\*</sup>coloured glass glossy or matt

<sup>\*</sup>coloured glass glossy or matt

for walnut/medium grey glass

<sup>\*</sup>coloured glass glossy or matt

for walnut/black glass

<sup>\*</sup>coloured glass glossy or matt

for oak and oak white oil/graphite grey glass