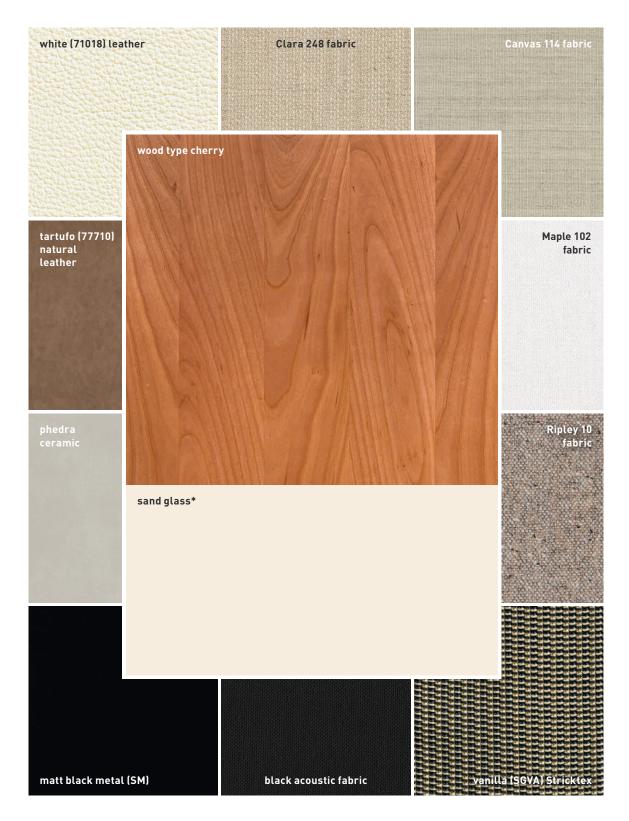

#### types of wood

alder

beech

beech heartwood

oak

wild oak

venetian oak

cherry

#### ceramic

#### leather colours

#### fabric colours

#### Canvas

#### Clara

#### Maple

#### Ripley (available for the flor chair and bench, the chair families lui and aye, as well as for the mylon chair and yps bench)

light grey

black

anthracite

for walnut/natural white glass

<sup>\*</sup>coloured glass glossy or matt

<sup>\*</sup>coloured glass glossy or matt

for cherry/sand glass

<sup>\*</sup>coloured glass glossy or matt

for beech heartwood/pearl glass

<sup>\*</sup>coloured glass only matt

for beech heartwood/graphite grey glass