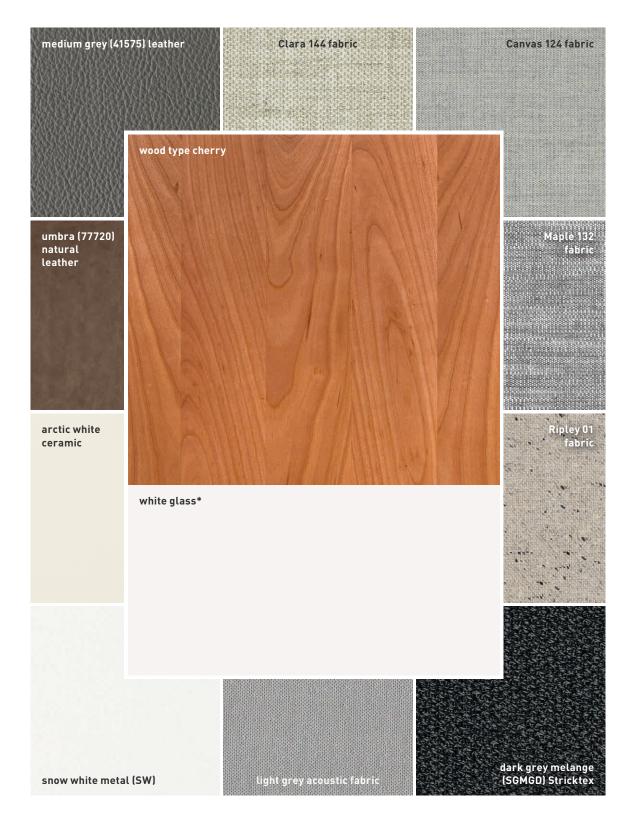

#### types of wood

alder

beech

beech heartwood

oak

wild oak

venetian oak

cherry

#### ceramic

#### leather colours

#### fabric colours

#### Canvas

#### Clara

#### Maple

#### Ripley (available for the flor chair and bench, the chair families lui and aye, as well as for the mylon chair and yps bench)

light grey

black

anthracite

for walnut/natural white glass

<sup>\*</sup>coloured glass glossy or matt