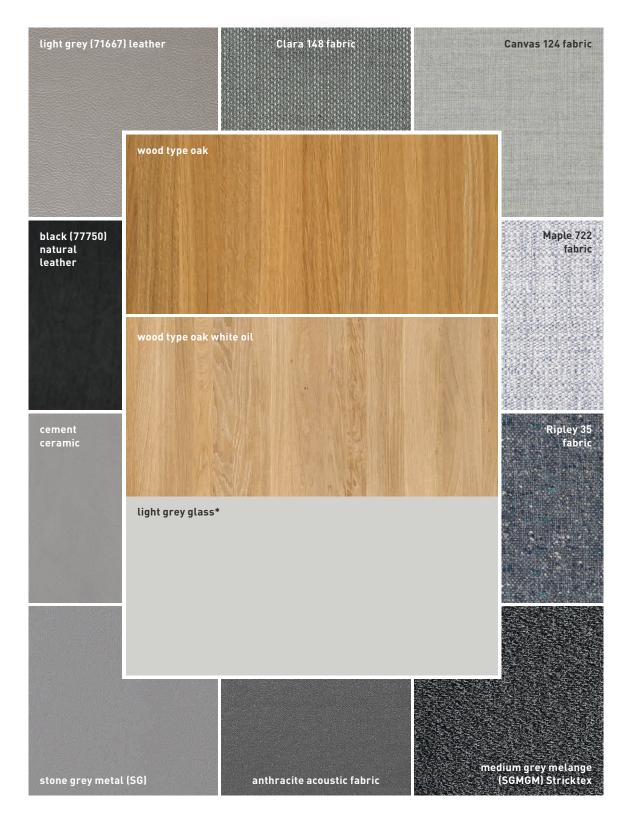

#### types of wood

alder

beech

beech heartwood

oak

wild oak

venetian oak

cherry

walnut

wild walnut

oak white oil

wild oak white oil

#### leather colours

#### fabric colours

#### Canvas

#### Clara

#### Maple

#### Ripley (available for the flor chair and bench, the chair families lui and aye, as well as for the mylon chair and yps bench)

light grey

black

anthracite

for walnut/natural white glass

<sup>\*</sup>coloured glass glossy or matt

<sup>\*</sup>coloured glass glossy or matt

for oak and oak white oil/light grey glass

<sup>\*</sup>coloured glass glossy or matt

for oak and oak white oil/medium grey glass

<sup>\*</sup>coloured glass glossy or matt