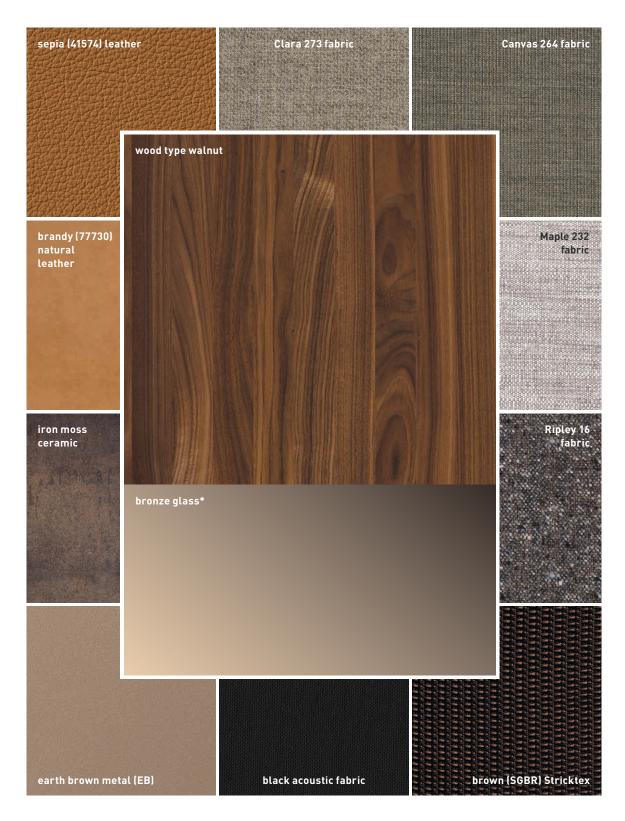

walnut

wild walnut

oak white oil

wild oak white oil

#### leather colours

#### fabric colours

#### Canvas

#### Clara

#### Maple

#### Ripley (available for the flor chair and bench, the chair families lui and aye, as well as for the mylon chair and yps bench)

light grey

black

anthracite

for walnut/natural white glass

<sup>\*</sup>coloured glass glossy or matt

for walnut/pebble glass

<sup>\*</sup>coloured glass glossy or matt

for walnut/bronze glass

<sup>\*</sup>coloured glass only matt

for walnut/steel glass

<sup>\*</sup>coloured glass only matt

for walnut/light grey glass