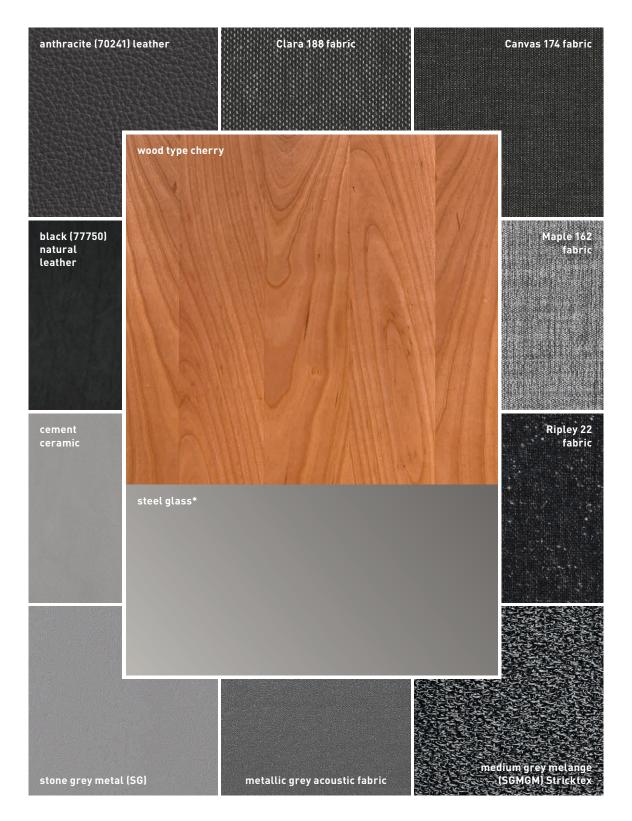

#### types of wood

alder

beech

beech heartwood

oak

wild oak

venetian oak

cherry

#### fabric colours

#### Canvas

#### Clara

#### Maple

#### Ripley (available for the flor chair and bench, the chair families lui and aye, as well as for the mylon chair and yps bench)

light grey

black

anthracite

for walnut/natural white glass

<sup>\*</sup>coloured glass glossy or matt

for venetian oak/bronze glass

\*coloured glass only matt

for cherry/graphite grey glass

<sup>\*</sup>coloured glass glossy or matt

for cherry/steel glass

<sup>\*</sup>coloured glass only matt

for cherry/white glass