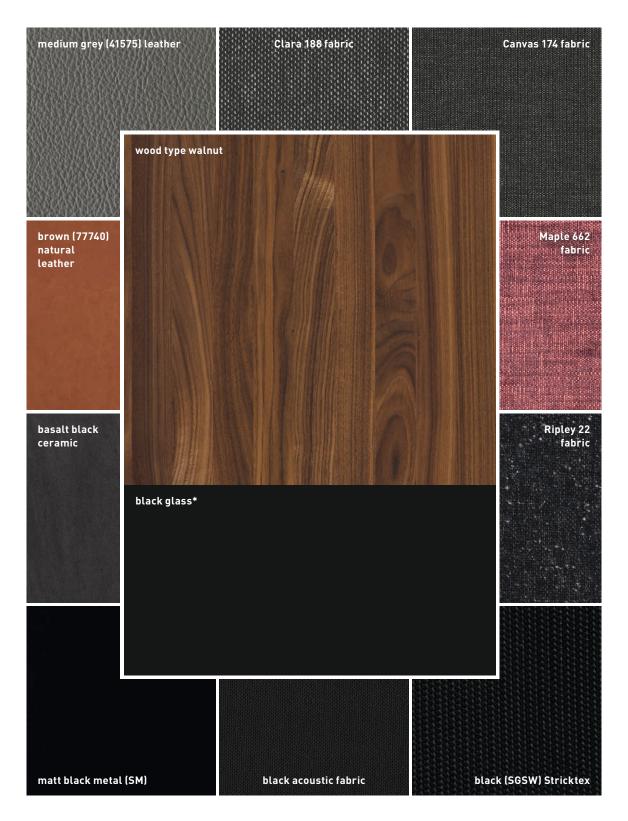

walnut

wild walnut

oak white oil

wild oak white oil

#### leather colours

#### fabric colours

#### Canvas

#### Clara

#### Maple

#### Ripley (available for the flor chair and bench, the chair families lui and aye, as well as for the mylon chair and yps bench)

light grey

black

anthracite

for walnut/natural white glass

<sup>\*</sup>coloured glass glossy or matt

<sup>\*</sup>coloured glass glossy or matt

for walnut/medium grey glass

<sup>\*</sup>coloured glass glossy or matt

for walnut/black glass

<sup>\*</sup>coloured glass glossy or matt

for oak and oak white oil/graphite grey glass