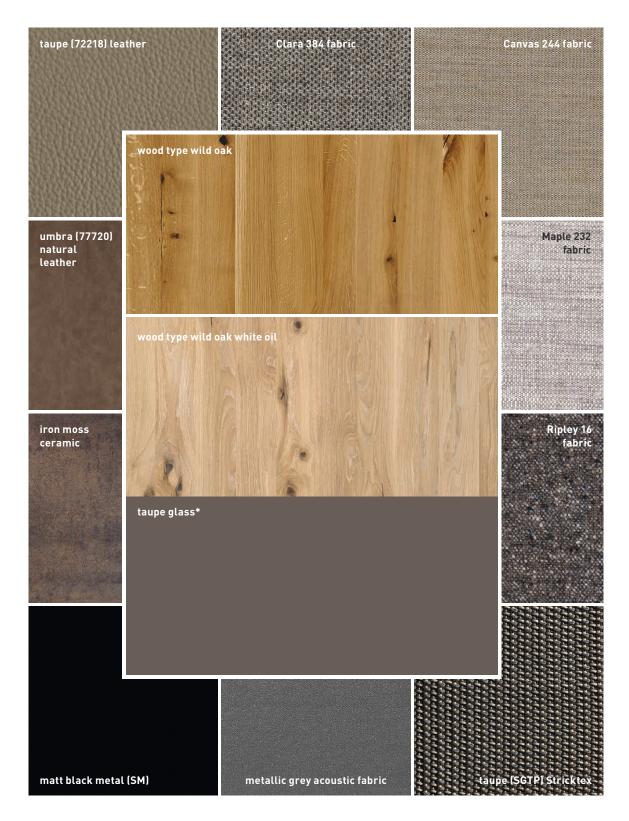

#### types of wood

alder

beech

beech heartwood

oak

wild oak

venetian oak

cherry

walnut

wild walnut

oak white oil

wild oak white oil

#### coloured glass

glossy or matt | glass surfaces in a colour of your choice (see available colours on NCS colour charts, surcharge applies)

#### ceramic

#### leather colours

#### fabric colours

#### Canvas

#### Clara

#### Maple

#### Ripley (available for the flor chair and bench, the chair families lui and aye, as well as for the mylon chair and yps bench)

light grey

black

anthracite

for walnut/natural white glass

<sup>\*</sup>coloured glass glossy or matt