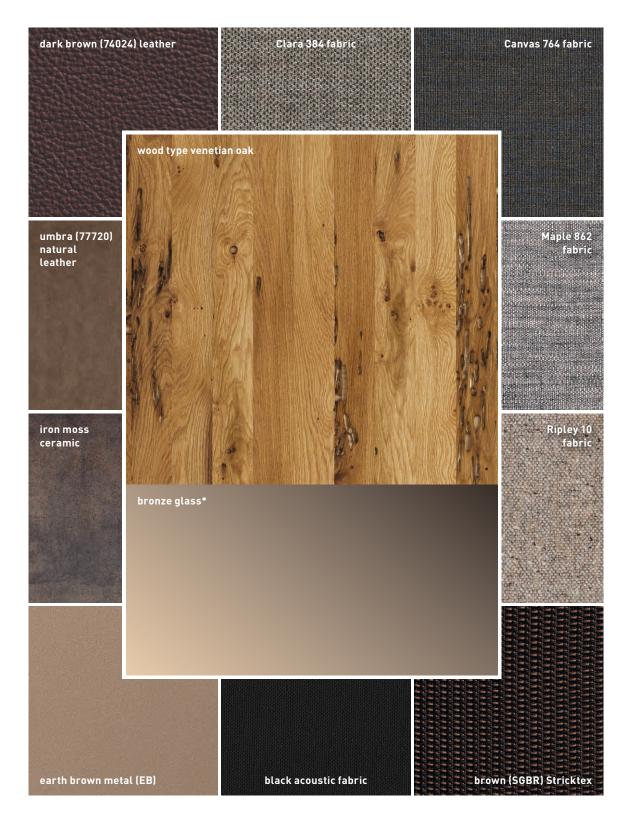

#### types of wood

alder

beech

beech heartwood

oak

wild oak

venetian oak

cherry

walnut

wild walnut

oak white oil

wild oak white oil

#### coloured glass

glossy or matt | glass surfaces in a colour of your choice (see available colours on NCS colour charts, surcharge applies)

#### ceramic

#### leather colours

#### fabric colours

#### Canvas

#### Clara

#### Maple

#### Ripley (available for the flor chair and bench, the chair families lui and aye, as well as for the mylon chair and yps bench)

light grey

black

anthracite

for walnut/natural white glass

<sup>\*</sup>coloured glass glossy or matt