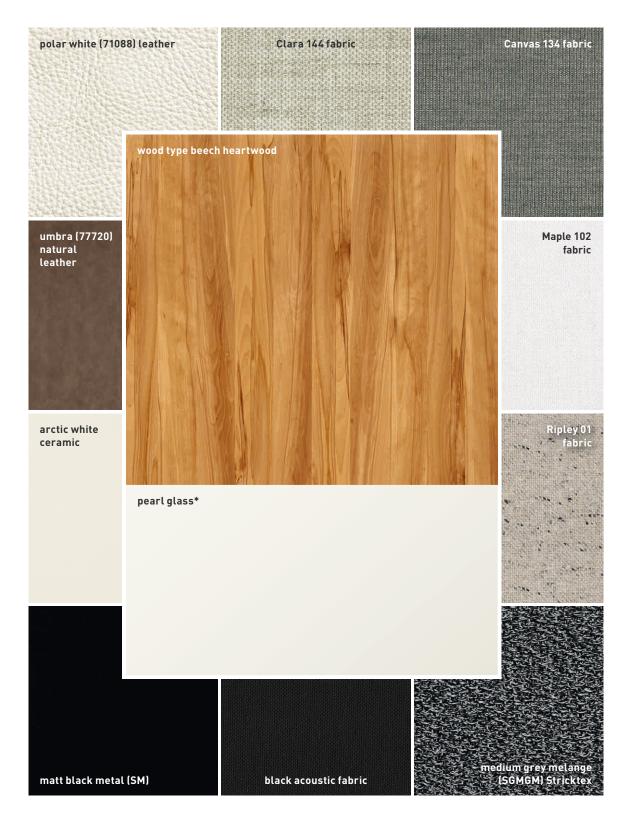

#### types of wood

alder

beech

beech heartwood

oak

wild oak

venetian oak

cherry

#### ceramic

#### leather colours

#### fabric colours

#### Canvas

#### Clara

#### Maple

#### Ripley (available for the flor chair and bench, the chair families lui and aye, as well as for the mylon chair and yps bench)

light grey

black

anthracite

for walnut/natural white glass

<sup>\*</sup>coloured glass glossy or matt

<sup>\*</sup>coloured glass glossy or matt

for cherry/sand glass

<sup>\*</sup>coloured glass glossy or matt

for beech heartwood/pearl glass

<sup>\*</sup>coloured glass only matt

for beech heartwood/graphite grey glass