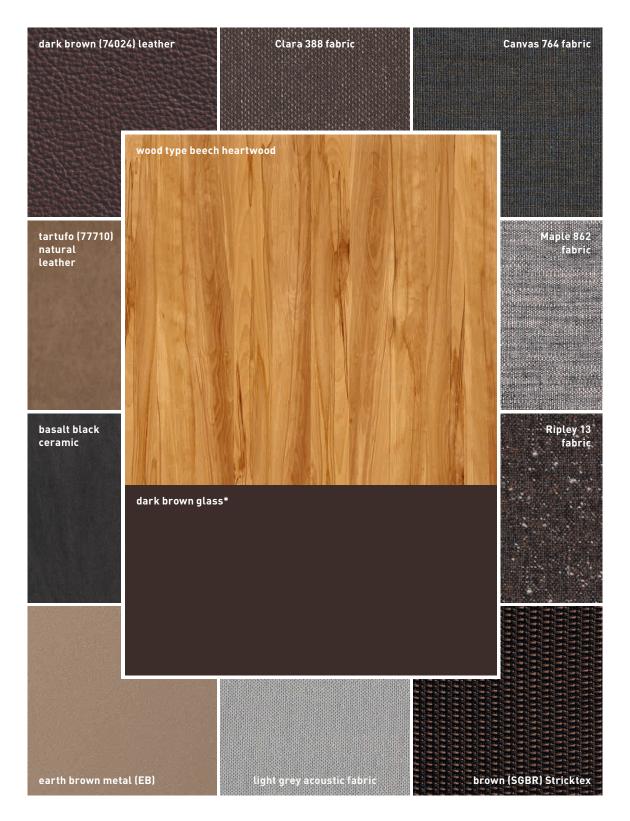

#### types of wood

alder

beech

beech heartwood

oak

wild oak

venetian oak

cherry

#### ceramic

#### leather colours

#### fabric colours

#### Canvas

#### Clara

#### Maple

#### Ripley (available for the flor chair and bench, the chair families lui and aye, as well as for the mylon chair and yps bench)

light grey

black

anthracite

for walnut/natural white glass

<sup>\*</sup>coloured glass glossy or matt

<sup>\*</sup>coloured glass glossy or matt

for beech heartwood/sludge glass

<sup>\*</sup>coloured glass glossy or matt

for beech heartwood/dark brown glass

<sup>\*</sup>coloured glass glossy or matt

for alder/natural white glass