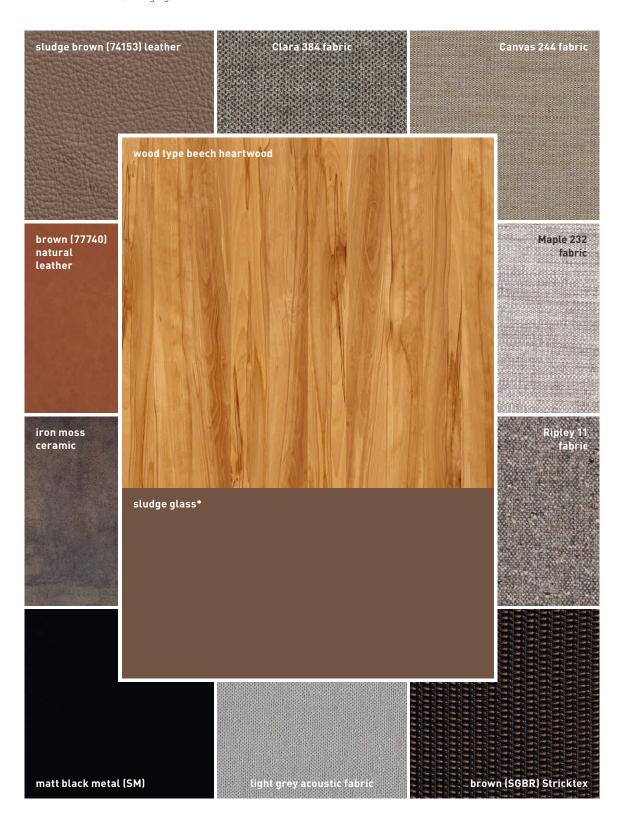

#### types of wood

alder

beech

beech heartwood

oak

wild oak

venetian oak

cherry

#### ceramic

#### leather colours

#### fabric colours

#### Canvas

#### Clara

#### Maple

#### Ripley (available for the flor chair and bench, the chair families lui and aye, as well as for the mylon chair and yps bench)

light grey

black

anthracite

for walnut/natural white glass

<sup>\*</sup>coloured glass glossy or matt

<sup>\*</sup>coloured glass glossy or matt

for beech heartwood/sludge glass

<sup>\*</sup>coloured glass glossy or matt

for beech heartwood/dark brown glass

<sup>\*</sup>coloured glass glossy or matt

for alder/natural white glass