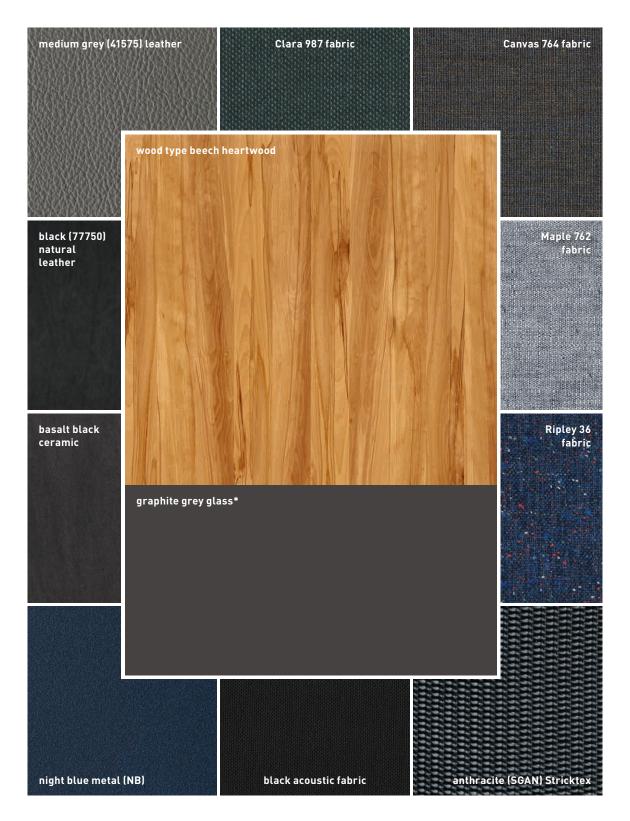

#### types of wood

alder

beech

beech heartwood

oak

wild oak

venetian oak

cherry

#### ceramic

#### leather colours

#### fabric colours

#### Canvas

#### Clara

#### Maple

#### Ripley (available for the flor chair and bench, the chair families lui and aye, as well as for the mylon chair and yps bench)

light grey

black

anthracite

for walnut/natural white glass

<sup>\*</sup>coloured glass glossy or matt

<sup>\*</sup>coloured glass glossy or matt

for walnut/medium grey glass

<sup>\*</sup>coloured glass glossy or matt

for walnut/black glass

<sup>\*</sup>coloured glass glossy or matt

for oak and oak white oil/graphite grey glass