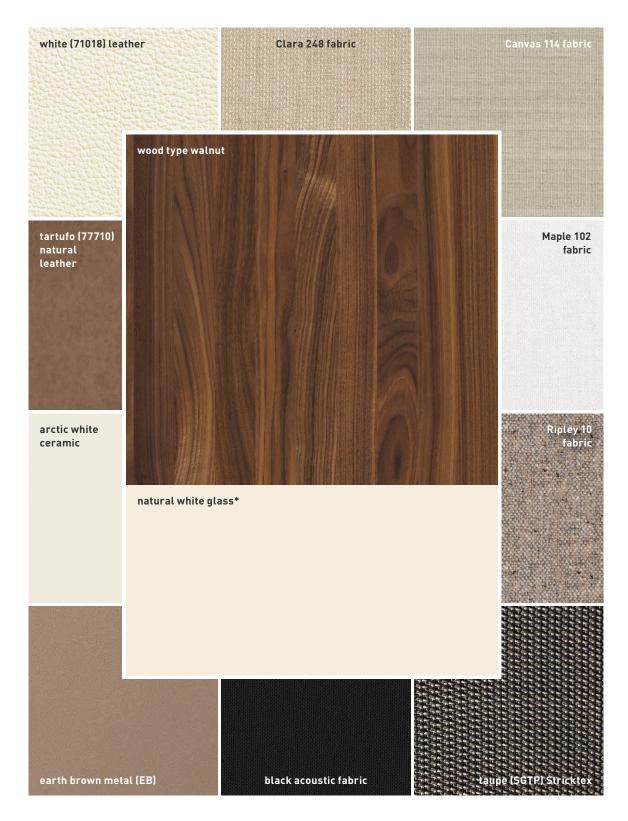

walnut

wild walnut

oak white oil

wild oak white oil

#### Ripley (available for the flor chair and bench, the chair families lui and aye, as well as for the mylon chair and yps bench)

light grey

black

anthracite

for walnut/natural white glass

<sup>\*</sup>coloured glass glossy or matt