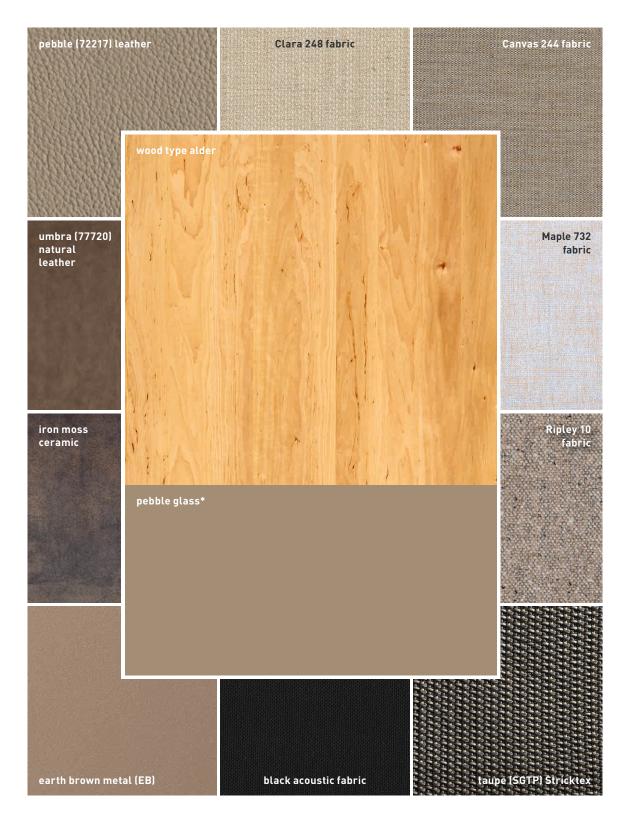

#### types of wood

alder

beech

beech heartwood

oak

wild oak

venetian oak

cherry

#### coloured glass

glossy or matt | glass surfaces in a colour of your choice (see available colours on NCS colour charts, surcharge applies)

#### ceramic

#### leather colours

#### fabric colours

#### Canvas

#### Clara

#### Maple

#### Ripley (available for the flor chair and bench, the chair families lui and aye, as well as for the mylon chair and yps bench)

light grey

black

anthracite

for walnut/natural white glass

<sup>\*</sup>coloured glass glossy or matt

<sup>\*</sup>coloured glass glossy or matt

for alder/pebble glass

<sup>\*</sup>coloured glass glossy or matt