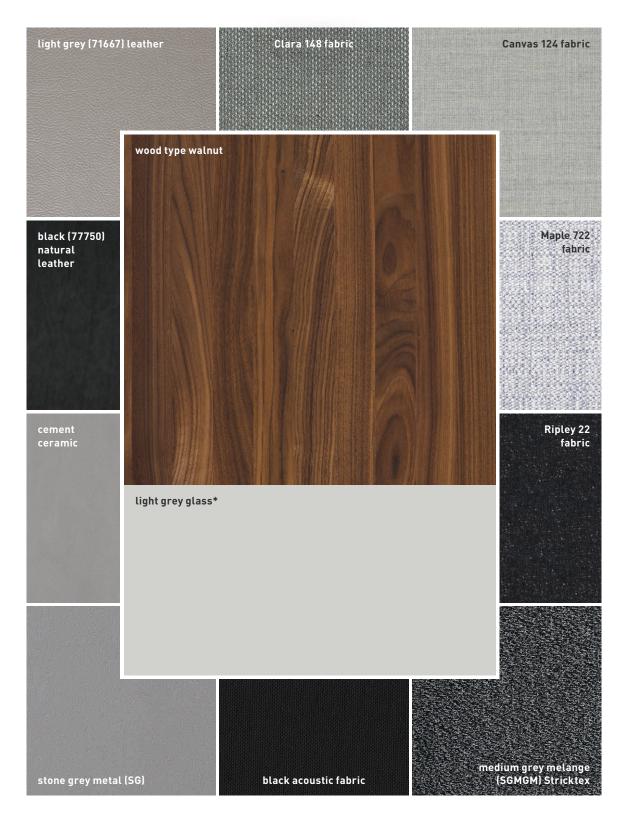

walnut

wild walnut

oak white oil

wild oak white oil

#### leather colours

#### fabric colours

#### Canvas

#### Clara

#### Maple

#### Ripley (available for the flor chair and bench, the chair families lui and aye, as well as for the mylon chair and yps bench)

light grey

black

anthracite

for walnut/natural white glass

<sup>\*</sup>coloured glass glossy or matt

<sup>\*</sup>coloured glass glossy or matt

for walnut/medium grey glass

<sup>\*</sup>coloured glass glossy or matt

for walnut/black glass

<sup>\*</sup>coloured glass glossy or matt

for oak and oak white oil/graphite grey glass