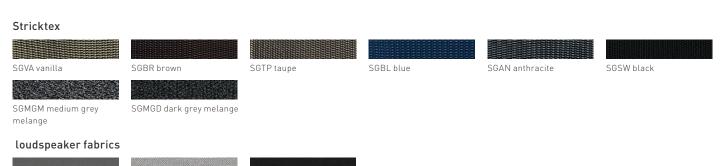

TEAM 7

#### types of wood



alder



beech



beech heartwood



oak



wild oak



venetian oak



cherry



walnut



wild walnut



oak white oil



wild oak white oil

#### coloured glass

glossy or matt | glass surfaces in a colour of your choice (see available colours on NCS colour charts, surcharge applies)



#### ceramic



#### leather colours







#### fabric colours

#### Canvas



#### Clara



#### Maple



#### Ripley (available for the flor chair and bench, the chair families lui and aye, as well as for the mylon chair and yps bench)





light grey

black

anthracite





for walnut/natural white glass



<sup>\*</sup>coloured glass glossy or matt



for walnut/pebble glass



<sup>\*</sup>coloured glass glossy or matt



for walnut/bronze glass



<sup>\*</sup>coloured glass only matt



for walnut/steel glass



<sup>\*</sup>coloured glass only matt



for walnut/light grey glass



<sup>\*</sup>coloured glass glossy or matt



for walnut/medium grey glass



<sup>\*</sup>coloured glass glossy or matt



for walnut/black glass



<sup>\*</sup>coloured glass glossy or matt



for oak and oak white oil/graphite grey glass



<sup>\*</sup>coloured glass glossy or matt



for oak and oak white oil/light grey glass



<sup>\*</sup>coloured glass glossy or matt



for oak and oak white oil/medium grey glass



<sup>\*</sup>c