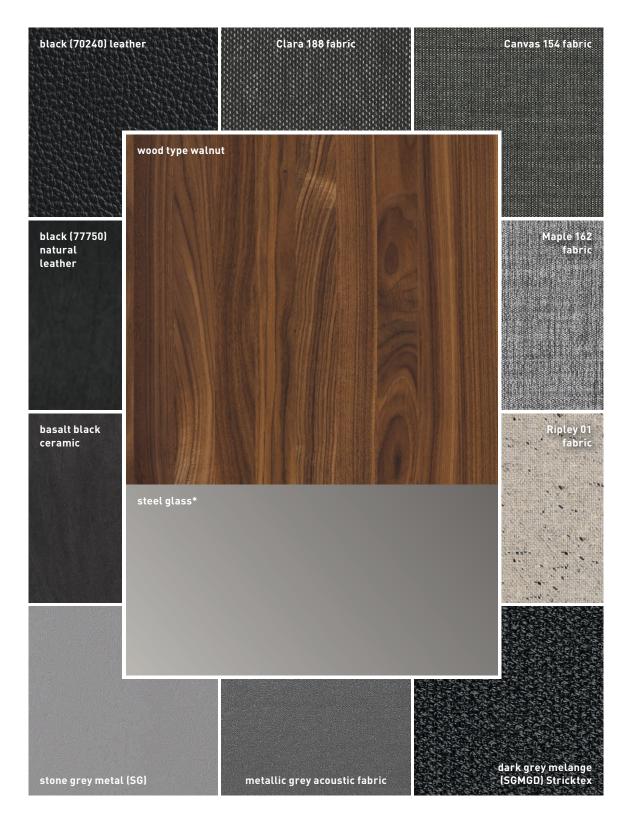

walnut

wild walnut

oak white oil

wild oak white oil

#### leather colours

#### fabric colours

#### Canvas

#### Clara

#### Maple

#### Ripley (available for the flor chair and bench, the chair families lui and aye, as well as for the mylon chair and yps bench)

light grey

black

anthracite

for walnut/natural white glass

<sup>\*</sup>coloured glass glossy or matt

<sup>\*</sup>coloured glass glossy or matt

for walnut/medium grey glass

<sup>\*</sup>coloured glass glossy or matt

for walnut/black glass

<sup>\*</sup>coloured glass glossy or matt

for oak and oak white oil/graphite grey glass