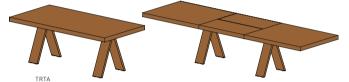

## **tema** table with wooden A-frame | non-extendable table or with extension

table top: solid wood; table insert: solid wood

types of wood: alder, beech, beech heartwood, oak, wild oak, cherry, walnut, wild walnut, oak white oil, wild oak white oil frame: solid wood

1 integrated, cushioned insert panel wood 100 cm.

*types of wood* Unless stated otherwise, all wooden surfaces are finished with pure natural oil.