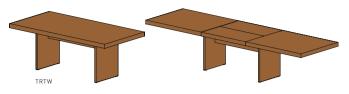

# **tema** table with wooden side panel | non-extendable table or with extension

table top: solid wood table insert: solid wood types of wood: alder, beech, beech heartwood, oak, wild oak, cherry, walnut, wild walnut, oak white oil, wild oak white oil frame: solid wood

1 integrated, cushioned insert panel wood 100 cm.

*types of wood* Unless stated otherwise, all wooden surfaces are finished with pure natural oil.