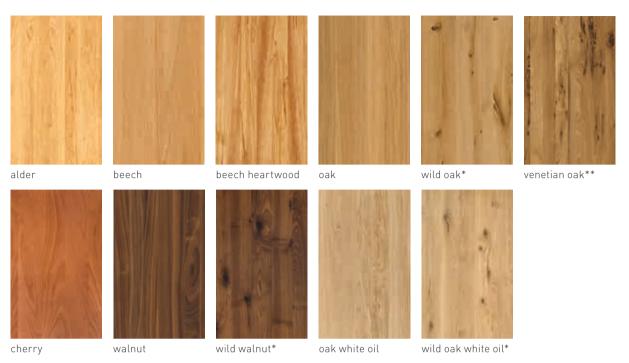

# **tema** table with wooden side panel | non-extendable table or with extension

table top: solid wood table insert: solid wood types of wood: alder, beech, beech heartwood, oak, wild oak, cherry, walnut, wild walnut, oak white oil, wild oak white oil frame: solid wood

## **tema** table with wooden A-frame | non-extendable table or with extension

table top: solid wood; table insert: solid wood

types of wood: alder, beech, beech heartwood, oak, wild oak, cherry, walnut, wild walnut, oak white oil, wild oak white oil frame: solid wood

1 integrated, cushioned insert panel wood 100 cm.

*types of wood* Unless stated otherwise, all wooden surfaces are finished with pure natural oil.

#### colour patterns

Wood is one of the most noble, beautiful and versatile natural products we have. Every piece of wood is unique. Differences in colour are a result of the wood's structure and place of origin. Similarly, the age of the piece of furniture will determine its colour, as natural factors in your home's environment (e.g. sunlight) can change the surface colour. When your order specifies a particular colour, we do our best to match it. But minor variations in wood, leather, fabric, glass and ceramic are inevitable. An exact colour match will never be possible.

\*wild wood versions only available on fronts and table tops \*\*venetian oak is only available on fronts