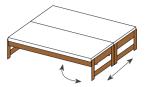

### cubus tandem bed

bed sides lamellar long listel tandem bed with integrated slatted frame max. mattress height: 15 cm (see mobile mattresses) types of wood: alder, beech, beech heartwood, oak, oak white oil

## dimensions of lying surface:

| h | 46  |
|---|-----|
| w | 90  |
| ι | 200 |

total width = width of lying surface total length = length of lying surface + 6 cm

 $types\ of\ wood$  Unless stated otherwise, all wooden surfaces are finished with pure natural oil.