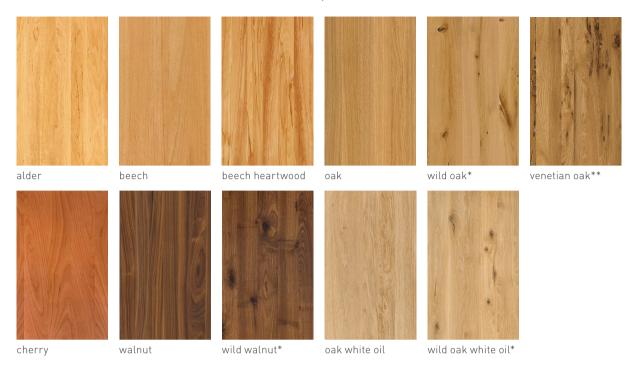

### cubus tandem bed

bed sides lamellar long listel tandem bed with integrated slatted frame max. mattress height: 15 cm (see mobile mattresses) types of wood: alder, beech, beech heartwood, oak, oak white oil

#### colour patterns

Wood is one of the most noble, beautiful and versatile natural products we have. Every piece of wood is unique. Differences in colour are a result of the wood's structureand place of origin. Similarly, the age of the piece of furniture will determine its colour, as natural factors in your home's environment (e.g. sunlight) can change the surface colour. When your order specifies a particular colour, we do our best to match it. But minor variations in wood, leather, fabric, glass and ceramic are inevitable. An exact colour match will never be possible.

<sup>\*</sup>wild wood versions only available on fronts and table tops

<sup>\*\*</sup>venetian oak is only available on fronts