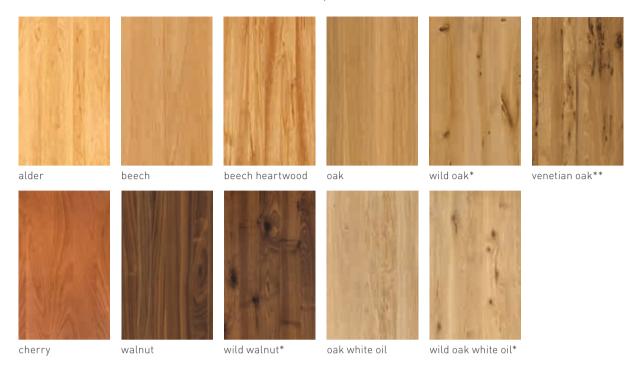

## **stern** coffee table

table top: clear glass, facetted underneath types of wood: alder, beech, beech heartwood, oak, cherry, walnut, oak white oil

| l | 105  |
|---|------|
| w | 105  |
| h | 39.5 |

 $types\ of\ wood$  Unless stated otherwise, all wooden surfaces are finished with pure natural oil.

<sup>\*</sup>wild wood versions only available on fronts and table tops

<sup>\*\*</sup>venetian oak is only available on fronts