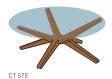

## **stern** coffee table

table top: clear glass, facetted underneath types of wood: alder, beech, beech heartwood, oak, cherry, walnut, oak white oil

| l | 105  |
|---|------|
| w | 105  |
| h | 39.5 |